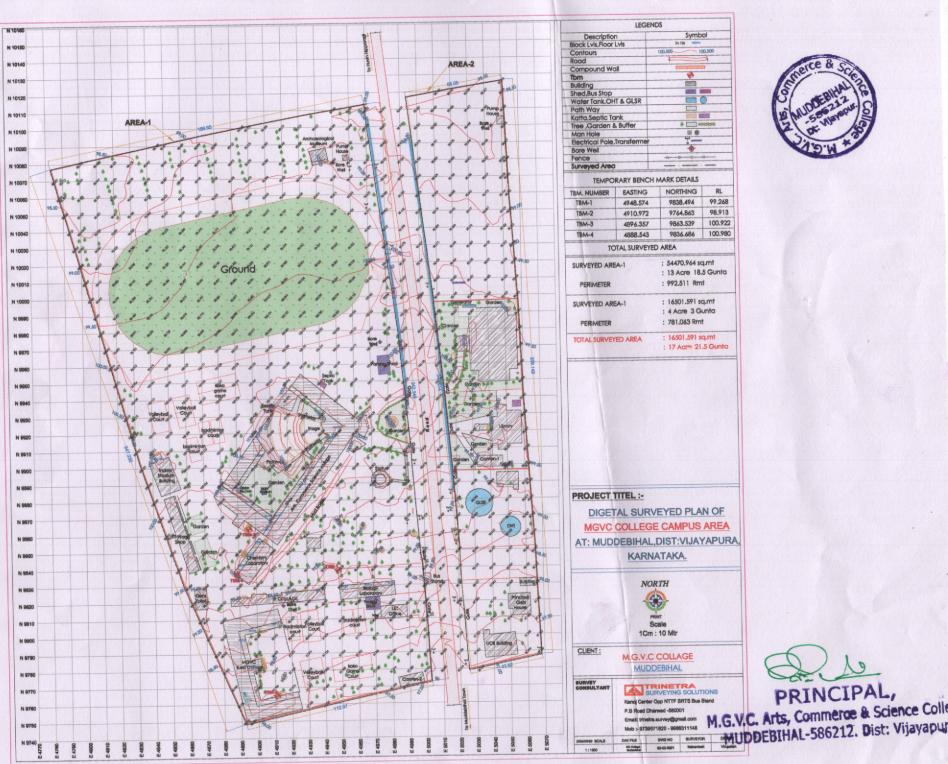

| ಮಂಜೂರು<br>Attestation                                                                                                                                      |  |  |  |







PRINCIPAL,



**LEGENDS** Symbol 94.796 **100.974** 100.500 100.500 TEMPORARY BENCH MARK DETAILS **NORTHING** RL

## 9838.494 99.268 9764.863 98.913 9863.539 100.922 9836.686 100.980

# TOTAL SURVEYED AREA

: 54470.964 sq.mt : 13 Acre 18.5 Gunta : 992.511 Rmt

: 16501.591 sq.mt

: 4 Acre 3 Gunta : 781.063 Rmt

: 16501.591 sq.mt

: 17 Acre 21.5 Gunta

DIGETAL SURVEYED PLAN OF MGVC COLLEGE CAMPUS AREA AT: MUDDEBIHAL, DIST: VIJAYAPURA, KARNATAKA.



Scale 1Cm: 10 Mtr

M.G.V.C COLLAGE

TRINETRA
SURVEYING SOLUTIONS Kanoj Center Opp NTTF BRTS Bus Stand

P.B Road Dharwad -580001 Email: trinetra.survey@gmail.com

DRAWN SURVEYOR **DWG NO** Mahantesh 02-02-2021 Virupaksh



## S. G. V. C. Vidya Prasarak Trust's, Matoshri Gangamma Veerappa Chiniwar Arts, Commerce & Science College,

MUDDEBIHAL-58