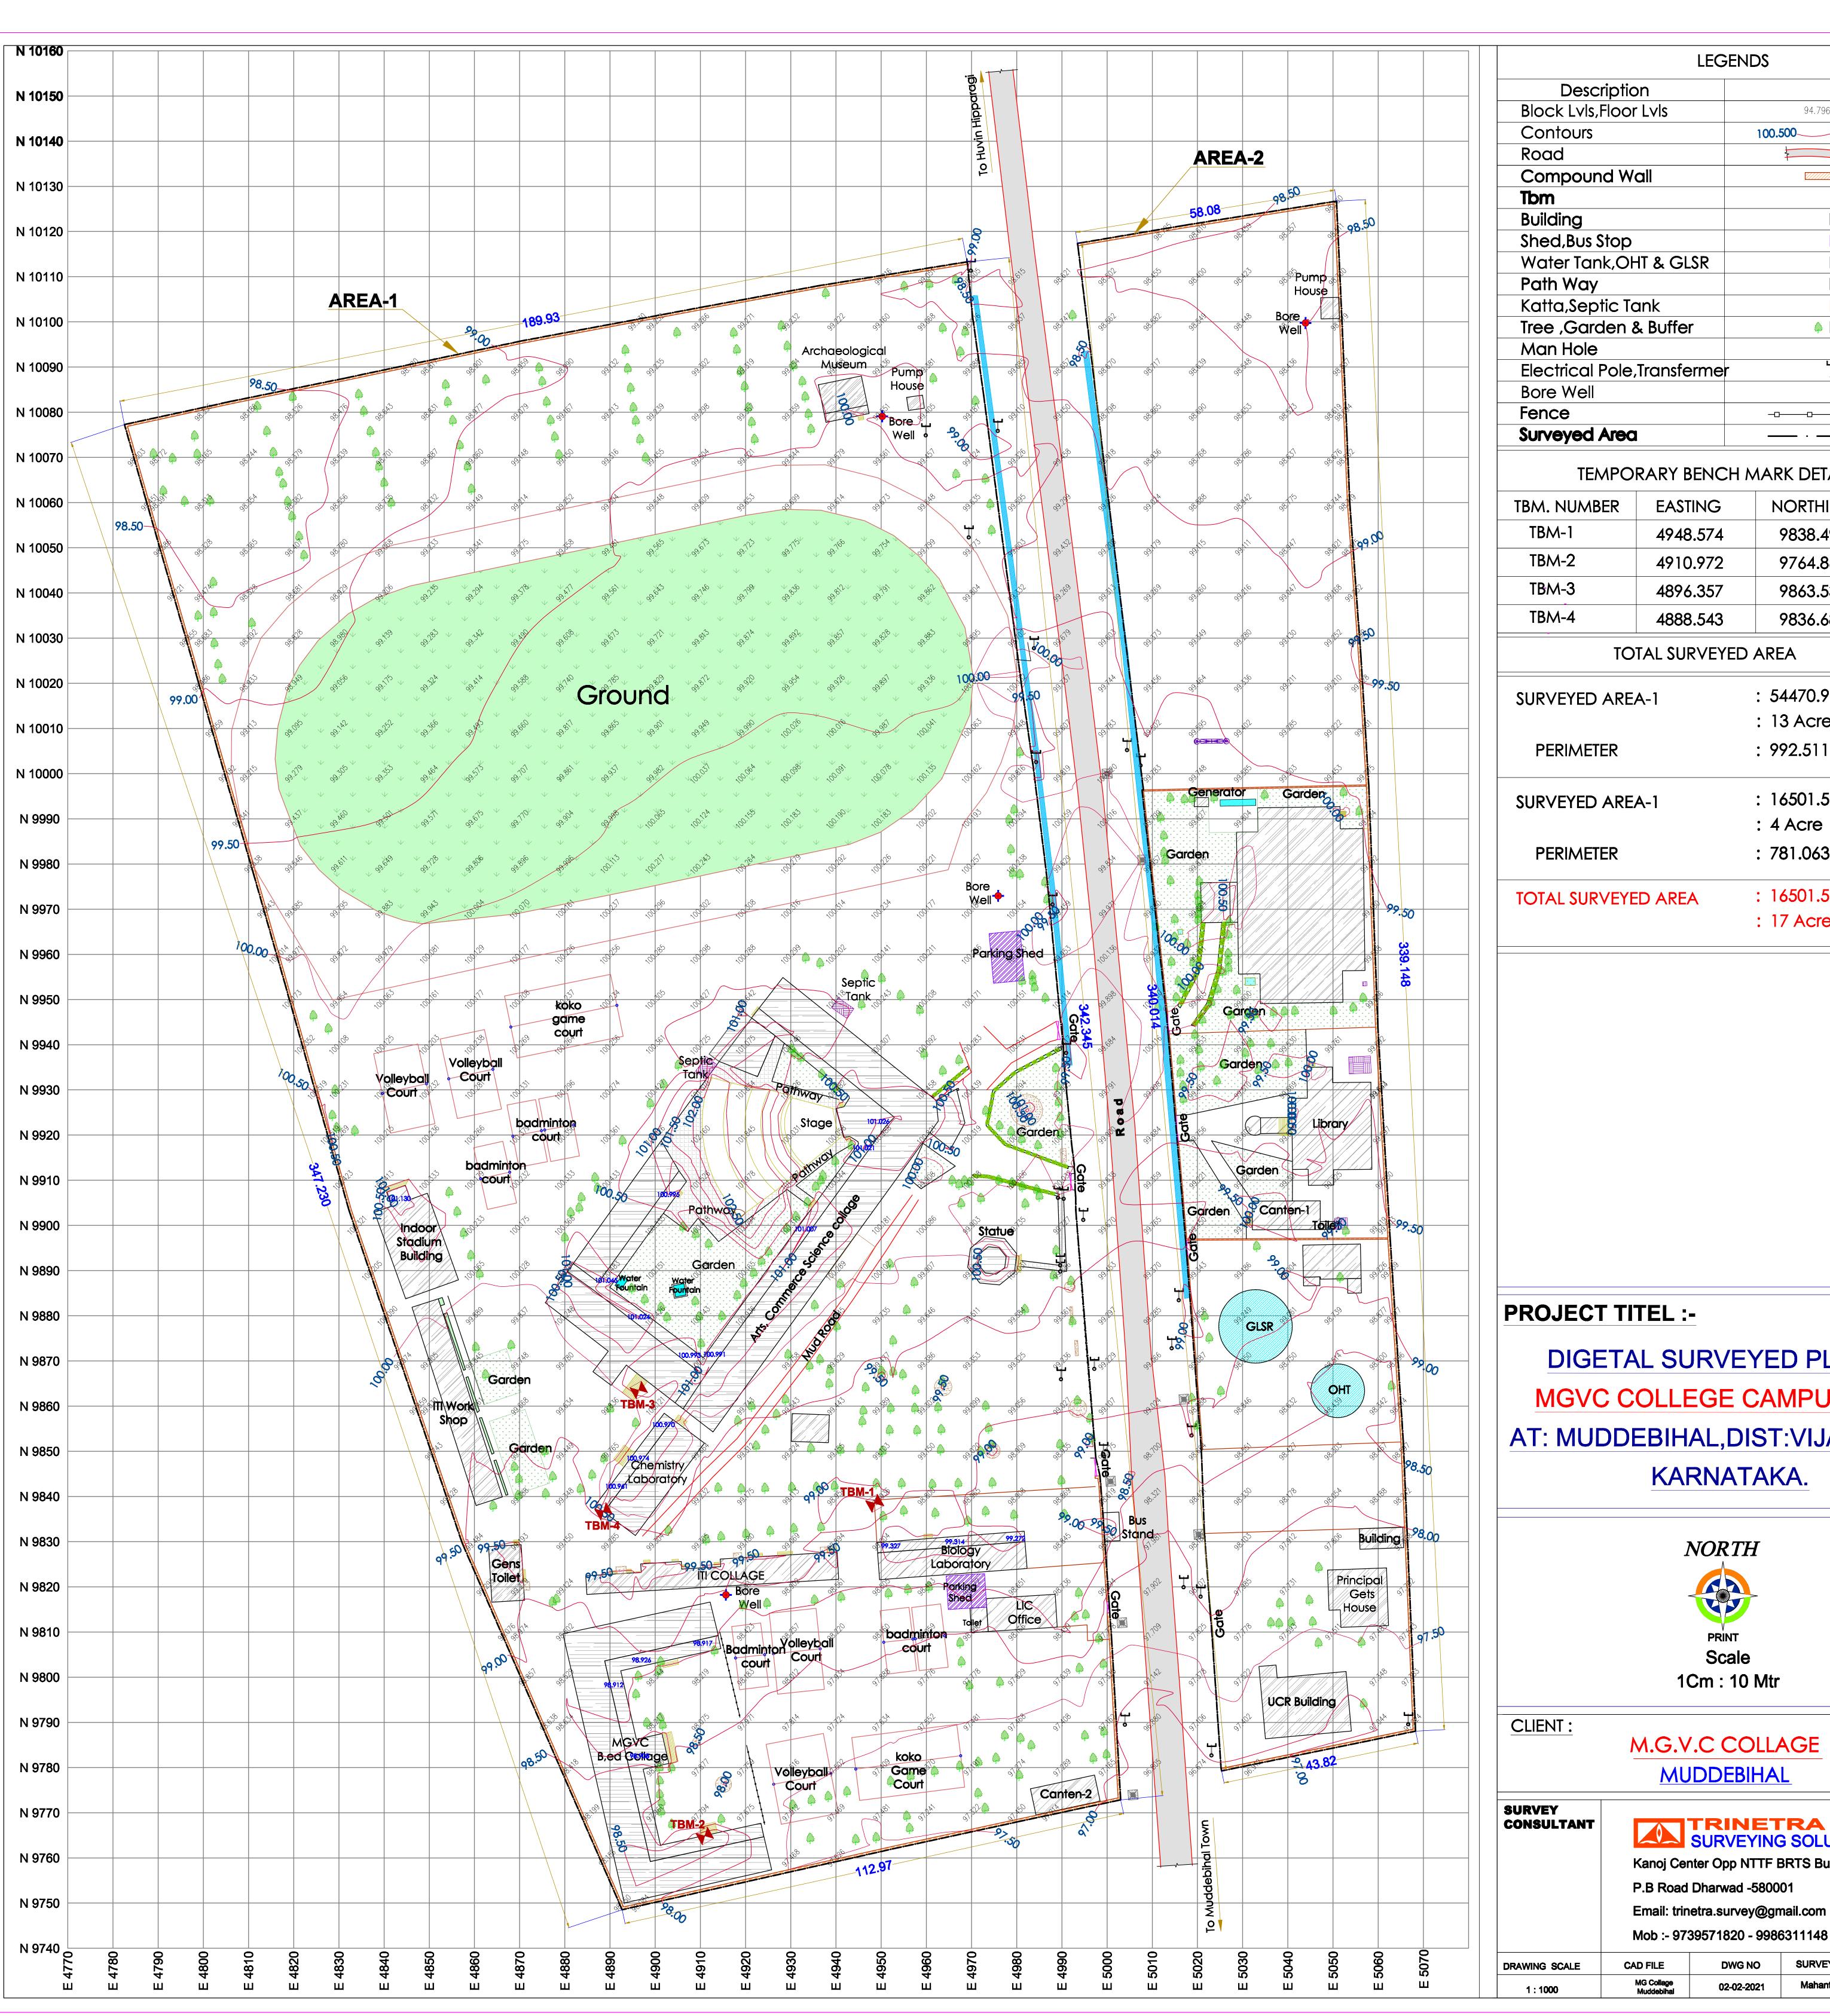

| ಮಂಜೂರು<br>Attestation                                                                                                                                      |  |  |  |







PRINCIPAL,



**LEGENDS** Symbol 94.796 **100.974** 100.500 100.500 TEMPORARY BENCH MARK DETAILS **NORTHING** RL

## 9838.494 99.268 9764.863 98.913 9863.539 100.922 9836.686 100.980

# TOTAL SURVEYED AREA

: 54470.964 sq.mt : 13 Acre 18.5 Gunta : 992.511 Rmt

: 16501.591 sq.mt

: 4 Acre 3 Gunta : 781.063 Rmt

: 16501.591 sq.mt

: 17 Acre 21.5 Gunta

DIGETAL SURVEYED PLAN OF MGVC COLLEGE CAMPUS AREA AT: MUDDEBIHAL, DIST: VIJAYAPURA, KARNATAKA.



Scale 1Cm: 10 Mtr

M.G.V.C COLLAGE

TRINETRA
SURVEYING SOLUTIONS Kanoj Center Opp NTTF BRTS Bus Stand

P.B Road Dharwad -580001 Email: trinetra.survey@gmail.com

DRAWN SURVEYOR **DWG NO** Mahantesh 02-02-2021 Virupaksh



## S. G. V. C. Vidya Prasarak Trust's, Matoshri Gangamma Veerappa Chiniwar Arts, Commerce & Science College,

MUDDEBIHAL-586212. Dist. Vija